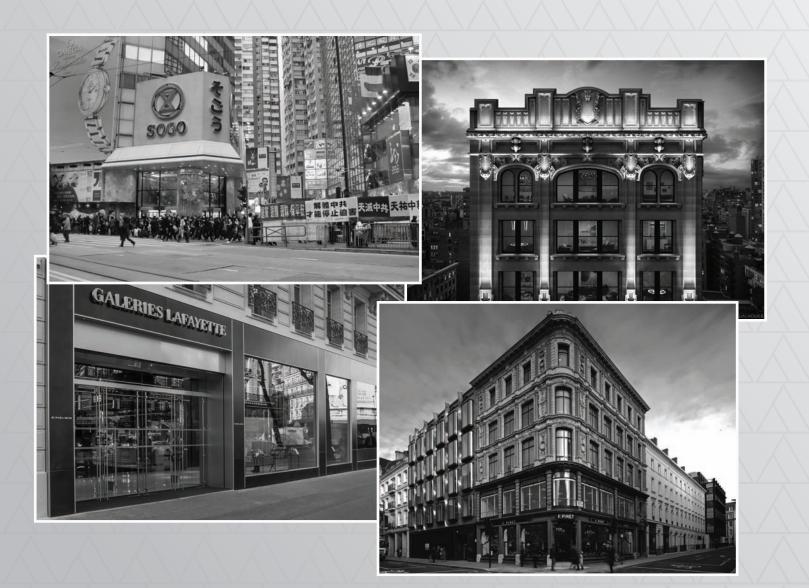

Times Square,NYC

Oxford Street, Central London

As is typical of the world's downtown, located in the heart of the city and well connected on all sides, surrounded by the best social infrastructure, Shloka is one of the most recognisable and marketable addresses in the country.

Lucrative

The world's most renowned shopping streets come with an enormous lease potential year on year, with prices that increase 35 percent average for the top 500 destinations.

New York's Upper 5th Avenue has the highest average rents worldwide- a whopping \$3,500 per square foot. The shops in Hong Kong's Causeway Bay area are on offer for about \$2,400 per square foot. To rent an outlet on the prestigious Champs-Élysées in Paris, a square foot of retail space on the French capital's shopping mile would cost \$1,372, slightly higher than London's \$1,321.